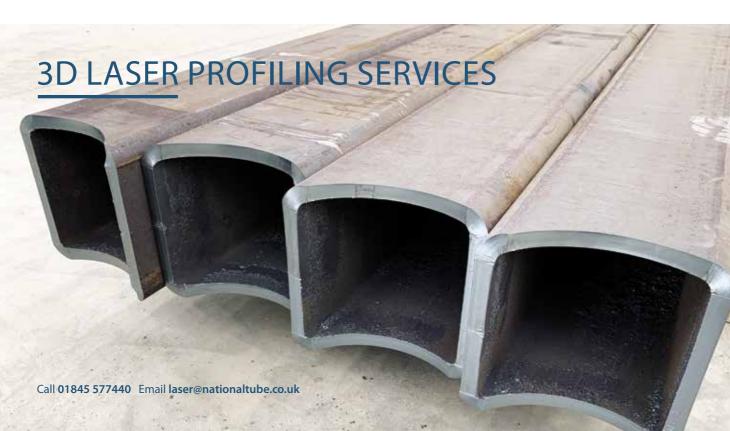

# LASER PROFILING

3D LASER PROFILING SERVICE

## PROJECT MANAGEMENT

We have invested in two, latest generation technology, jumbo tube laser machines which are housed in our new  $11,000 m^2$  warehouse at Dalton. Our LT14 and LT24 are supplied by leading manufacturer BLM and mean we can machine the largest diameter steel tubes and open sections in the UK. As the only one in the country, our LT24 enables us to laser profile all the way up to 610mm (24") in diameter, up to 25mm in thickness and 15m length.