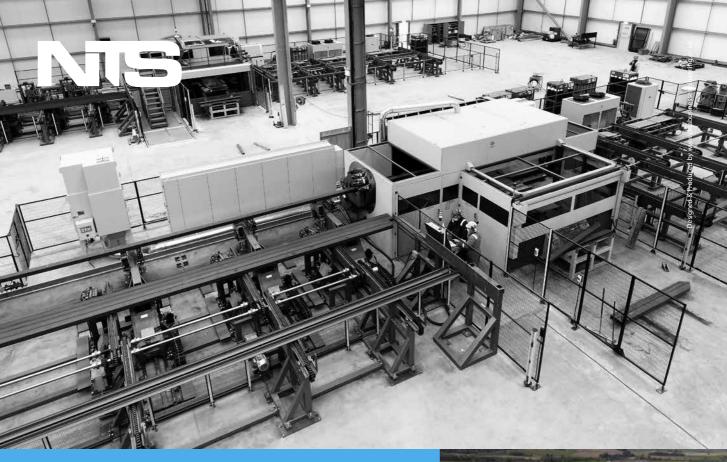

## PROJECT MANAGEMENT

We have invested in two, latest generation technology, jumbo tube laser machines which are housed in our new  $11,000 m^2$  warehouse at Dalton. Our LT14 and LT24 are supplied by leading manufacturer BLM and mean we can machine the largest diameter steel tubes and open sections in the UK. As the only one in the country, our LT24 enables us to laser profile all the way up to 610mm (24") in diameter, up to 25mm in thickness and 15m length.

Both machines are located at our Dalton facility to ensure you can benefit from our unrivalled stocks of hollow sections and tubes together with this processing service. Deliveries are all on one truck providing an efficient service.