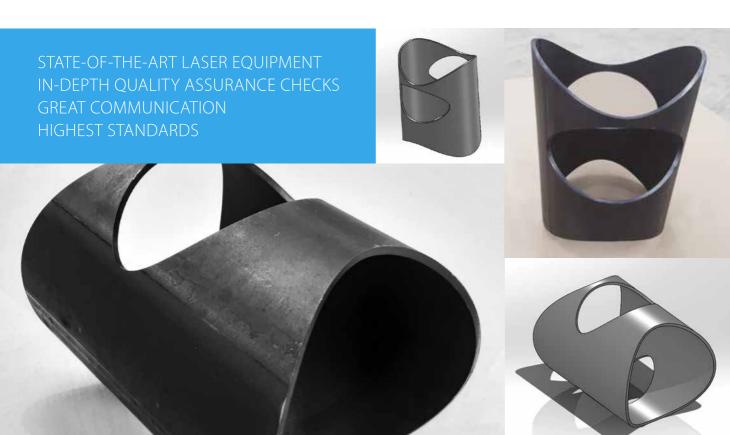

## QUALITY, RELIABILITY & SERVICE

When we looked at the marketplace, we found that the need for a high quality laser profiling service is growing.

We want to offer a new style of laser profiling, by doing things the NTS way. This means thorough processes, in-depth quality assurance checks, and great communication together with brand new, state-of-the-art laser equipment to deliver what you want, when you want it.

## PROJECT MANAGEMENT

We have invested in two, latest generation technology, jumbo tube laser machines which are housed in our new  $11,000 m^2$  warehouse at Dalton. Our LT14 and LT24 are supplied by leading manufacturer BLM and mean we can machine the largest diameter steel tubes and open sections in the UK. As the only one in the country, our LT24 enables us to laser profile all the way up to 610mm (24") in diameter, up to 25mm in thickness and 15m length.