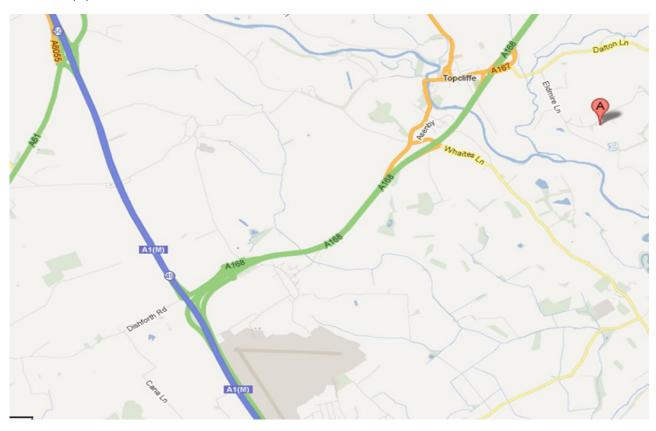

#### **Directions to NTS from The South**

Head North on A1(M) ● Exit on to A168 towards A19/Thirsk/Teesside ● Take exit towards Topcliffe/Dalton/Sessay ● Turn right on to A167 which becomes Dalton Lane ● Turn right on to Eldmire Lane leading to Dalton Industrial Estate ● NTS is on the right

#### **Directions to NTS from The North**

Head South on A1(M) ● At junction 49 take A168 exit to Thirsk ● Turn left at Dishforth Road ● At roundabout take 1st exit on to A168 ● At roundabout take 2nd exit on to A168 ● Take exit towards Topcliffe/Dalton/Sessay ● Turn right on to A167 which becomes Dalton Lane ● Turn right on to Eldmire Lane leading to Dalton Industrial Estate ● NTS is on the right

#### 1. From A1(M)