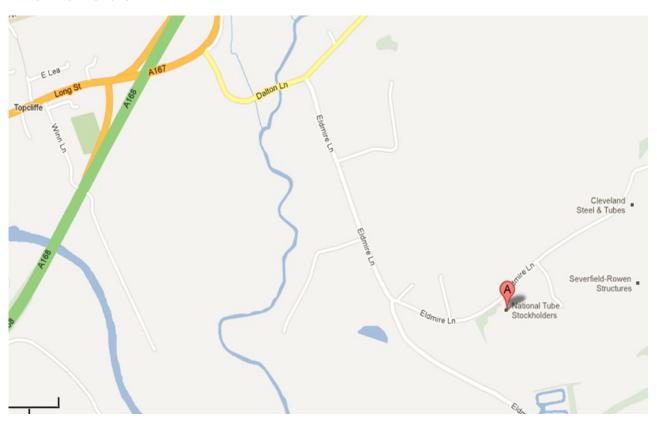

#### **Directions to NTS from The South**

Head North on A1(M) ● Exit on to A168 towards A19/Thirsk/Teesside ● Take exit towards Topcliffe/Dalton/Sessay ● Turn right on to A167 which becomes Dalton Lane ● Turn right on to Eldmire Lane leading to Dalton Industrial Estate ● NTS is on the right

#### **Directions to NTS from The North**

Head South on A1(M) ● At junction 49 take A168 exit to Thirsk ● Turn left at Dishforth Road ● At roundabout take 1st exit on to A168 ● At roundabout take 2nd exit on to A168 ● Take exit towards Topcliffe/Dalton/Sessay ● Turn right on to A167 which becomes Dalton Lane ● Turn right on to Eldmire Lane leading to Dalton Industrial Estate ● NTS is on the right

#### 2. From Eldmire Lane

Dalton Industrial Estate • Dalton • Thirsk • North Yorkshire • YO7 3HE • UK

Tel: +44 (0)1845 577440

E-mail: info@nationaltube.co.uk Website: www.nationaltube.co.uk